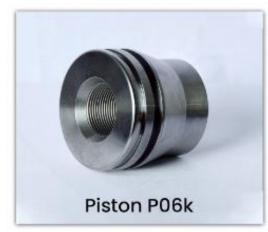

Act as a manifold for the reason of weight Aluminium grade piping block manifold are uses.

Oil & Gas industry components

Screw Socket 1.4404

Connection Block

Piston P06k

High pressure hydraulic system flow control valves screw sockets regulate high pressure made in 1.4404 material grade.