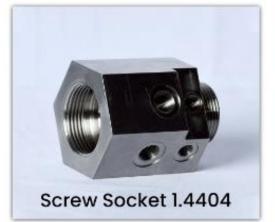

Act as a manifold for the reason of weight Aluminium grade piping block manifold are uses.

Oil & Gas industry components

Screw Socket 1.4404

Connection Block

Piston P06k

High pressure hydraulic system flow control valves screw sockets regulate high pressure made in 1.4404 material grade.