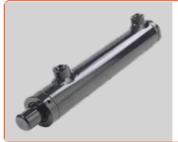

Products gallery

Plastic Injection mold equipment

combustion chamber applied in Plastic

mould injection equipment.

molding process and the control of the

wall thickness of the plastic.

fluid only act on one side of the piston rod.

Guide shaft acts as a push or pull force action.

2

Hydraulic Manifold systems

The surface properties of the piston rod are critical in order to provide a leak-free interface between the piston rod and the sealing system.