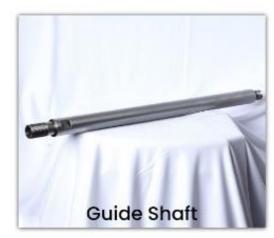

Guide shaft acts as a push or pull force action.

2

Hydraulic Manifold systems

The surface properties of the piston rod are critical in order to provide a leak-free interface between the piston rod and the sealing system.