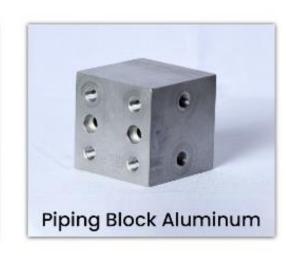

#### Target Adapter 16 Gauge Target Adapter Pin Piping Block Aluminum

Aerospace industry checking fixture gauges with high accuracy in GD&T

Pins for Fixture assembly and also position locator with an long run HCP coating.

Act as a manifold for the reason of weight Aluminium grade piping block manifold are uses.

Oil & Gas industry components

Screw Socket 1.4404

Connection Block

Piston P06k

High pressure hydraulic system flow control valves screw sockets regulate high pressure made in 1.4404 material grade.