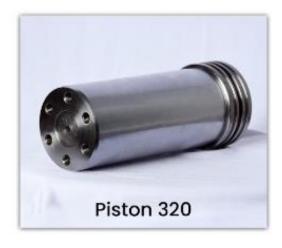

Connection block VL and AL nut connector used in hydraulic line connector.

The piston rod of these cylinders transmits the power from the displacement of pressurized hydraulic fluid via the piston inside the cylinder shell.

The surface properties of the piston rod are critical in order to provide a leak-free interface between the piston rod and the sealing system.