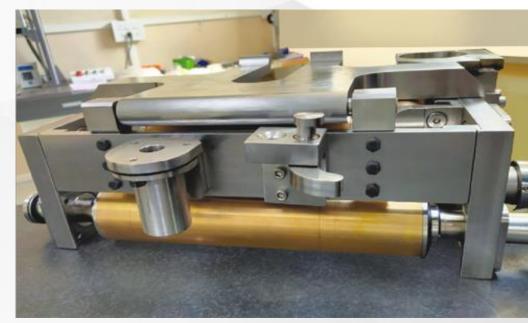

### **GALLERY OF COMPONENTS**

Products we have done so far.....\_\_\_\_\_\_

Shafts and Rollers:

Hard Chrome Plated: L500- 4000 mm Material: C38, C40, C45, EN8D

Engineered assemblies