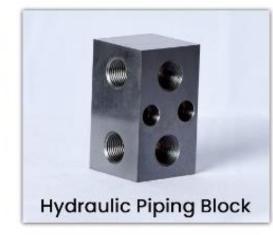

Act as a manifold for the reason of weight Aluminium grade piping block manifold are uses.

Oil & Gas industry components

Screw Socket 1.4404

Connection Block

Piston P06k

High pressure hydraulic system flow control valves screw sockets regulate high pressure made in 1.4404 material grade.