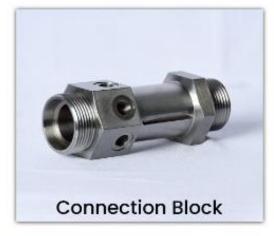

Act as a manifold for the reason of weight Aluminium grade piping block manifold are uses.

Oil & Gas industry components

Screw Socket 1.4404

Connection Block

Piston P06k

High pressure hydraulic system flow control valves screw sockets regulate high pressure made in 1.4404 material grade.

Connection block VL and AL nut connector used in hydraulic line connector.

The piston rod of these cylinders transmits the power from the displacement of pressurized hydraulic fluid via the piston inside the cylinder shell.