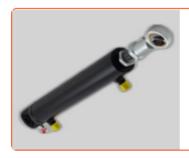

Connection block VL and AL nut connector used in hydraulic line connector.

The piston rod of these cylinders transmits the power from the displacement of pressurized hydraulic fluid via the piston inside the cylinder shell.

The surface properties of the piston rod are critical in order to provide a leak-free interface between the piston rod and the sealing system.