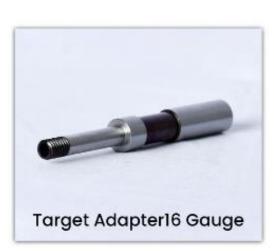

#### Target Adapter 16 Gauge Target Adapter Pin Piping Block Aluminum

Aerospace industry checking fixture gauges with high accuracy in GD&T

Pins for Fixture assembly and also position locator with an long run HCP coating.