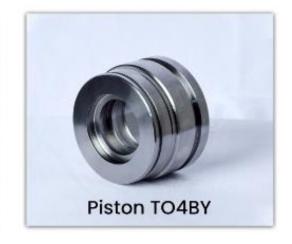

Products gallery

Plastic Injection mold equipment

combustion chamber applied in Plastic

mould injection equipment.

molding process and the control of the

wall thickness of the plastic.

fluid only act on one side of the piston rod.

Guide shaft acts as a push or pull force action.

2

Hydraulic Manifold systems

The surface properties of the piston rod are critical in order to provide a leak-free interface between the piston rod and the sealing system.

Connection block VL and AL nut connector used in hydraulic line connector.

The piston rod of these cylinders transmits the power from the displacement of pressurized hydraulic fluid via the piston inside the cylinder shell.

The surface properties of the piston rod are critical in order to provide a leak-free interface between the piston rod and the sealing system.