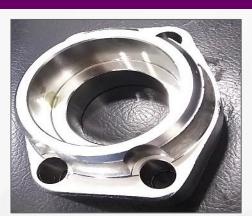

Aerospace components

Act as a manifold for the reason of weight Aluminium grade piping block manifold are uses.

Oil & Gas industry components

Screw Socket 1.4404

Connection Block

Piston P06k

High pressure hydraulic system flow control valves screw sockets regulate high pressure made in 1.4404 material grade.