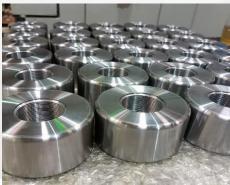

Act as a manifold for the reason of weight Aluminium grade piping block manifold are uses.

Oil & Gas industry components

Screw Socket 1.4404

Connection Block

Piston P06k

High pressure hydraulic system flow control valves screw sockets regulate high pressure made in 1.4404 material grade.

Connection block VL and AL nut connector used in hydraulic line connector.

The piston rod of these cylinders transmits the power from the displacement of pressurized hydraulic fluid via the piston inside the cylinder shell.