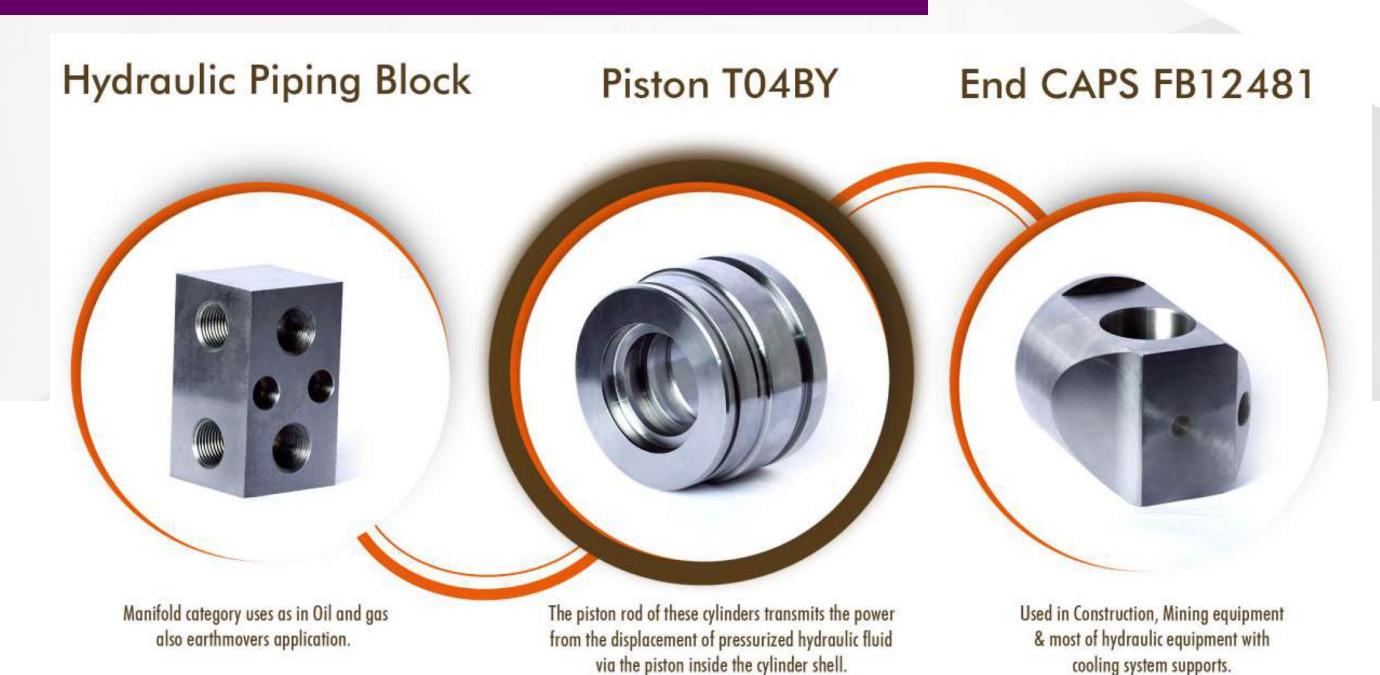

Act as a manifold for the reason of weight Aluminium grade piping block manifold are uses.

Oil & Gas industry components

Screw Socket 1.4404

Connection Block

Piston P06k

High pressure hydraulic system flow control valves screw sockets regulate high pressure made in 1.4404 material grade.

Connection block VL and AL nut connector used in hydraulic line connector.

The piston rod of these cylinders transmits the power from the displacement of pressurized hydraulic fluid via the piston inside the cylinder shell.