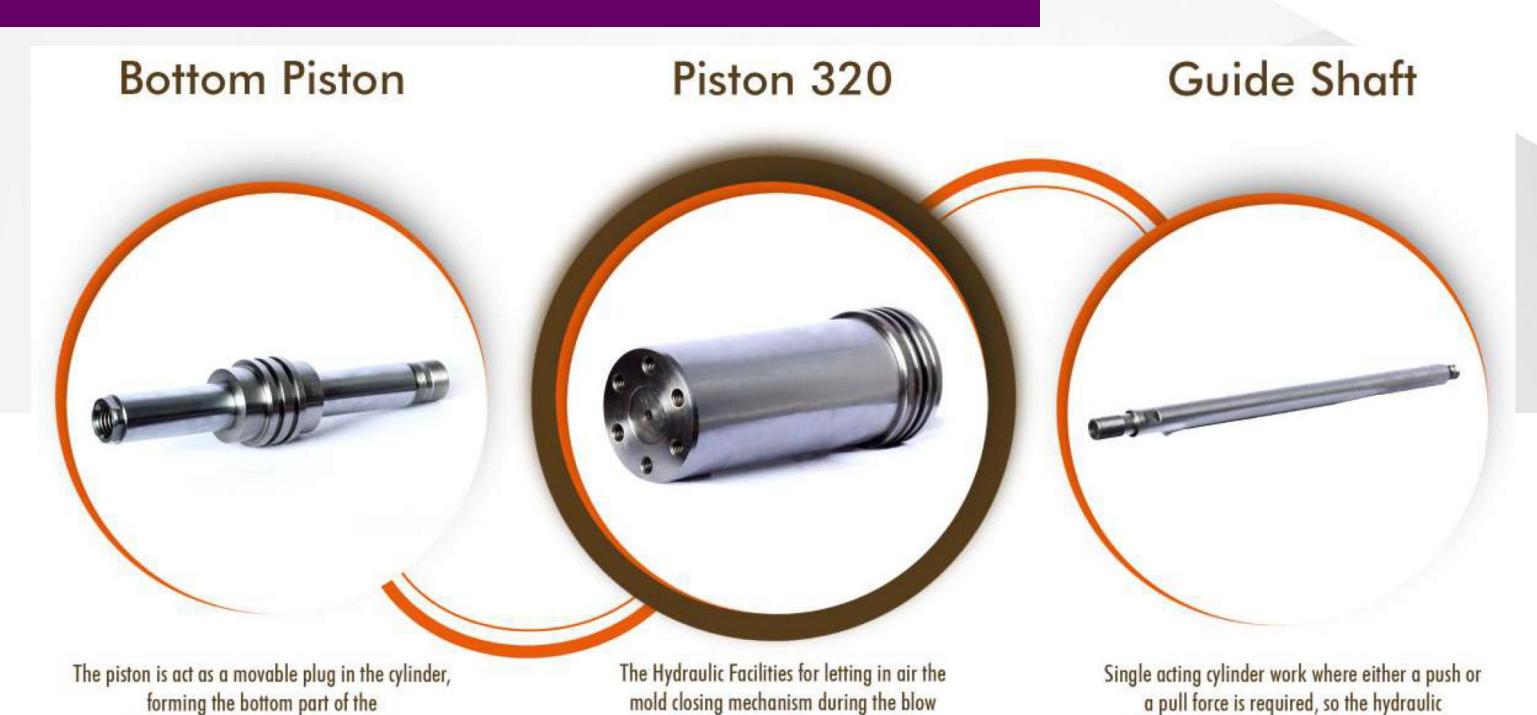

Products gallery

Plastic Injection mold equipment

combustion chamber applied in Plastic

mould injection equipment.

molding process and the control of the

wall thickness of the plastic.

fluid only act on one side of the piston rod.

Guide shaft acts as a push or pull force action.

2

Hydraulic Manifold systems

The surface properties of the piston rod are critical in order to provide a leak-free interface between the piston rod and the sealing system.