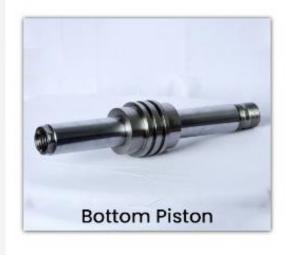

Products gallery

Plastic Injection mold equipment

combustion chamber applied in Plastic

mould injection equipment.

molding process and the control of the

wall thickness of the plastic.

fluid only act on one side of the piston rod.

Guide shaft acts as a push or pull force action.

2

Hydraulic Manifold systems

The surface properties of the piston rod are critical in order to provide a leak-free interface between the piston rod and the sealing system.