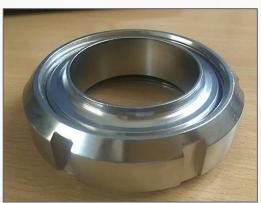

Products gallery

Plastic Injection mold equipment

combustion chamber applied in Plastic

mould injection equipment.

molding process and the control of the

wall thickness of the plastic.

fluid only act on one side of the piston rod.

Guide shaft acts as a push or pull force action.

2

Hydraulic Manifold systems

The surface properties of the piston rod are critical in order to provide a leak-free interface between the piston rod and the sealing system.