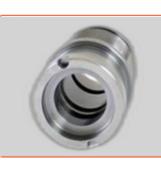

Connection block VL and AL nut connector used in hydraulic line connector.

The piston rod of these cylinders transmits the power from the displacement of pressurized hydraulic fluid via the piston inside the cylinder shell.

The surface properties of the piston rod are critical in order to provide a leak-free interface between the piston rod and the sealing system.