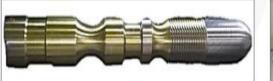

Products gallery

Plastic Injection mold equipment

combustion chamber applied in Plastic

mould injection equipment.

molding process and the control of the

wall thickness of the plastic.

fluid only act on one side of the piston rod.

Guide shaft acts as a push or pull force action.

2

Hydraulic Manifold systems

The surface properties of the piston rod are critical in order to provide a leak-free interface between the piston rod and the sealing system.

Connection block VL and AL nut connector used in hydraulic line connector.

The piston rod of these cylinders transmits the power from the displacement of pressurized hydraulic fluid via the piston inside the cylinder shell.

The surface properties of the piston rod are critical in order to provide a leak-free interface between the piston rod and the sealing system.